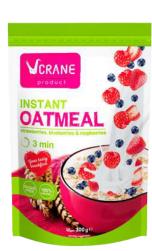

## **INSTANT OATMEAL STRAWBERRY, BLUEBERRIES & RASPBERRIES**

Oats contains only thoroughly selected natural ingredients. We take only best quality natural grain, fruits, berries and nuts. Quality control continues through the whole production process. Every single ingredient of our products grew in rich chernozemic Ukrainian soil, has portion of summer sun energy and plenty of our loving care.